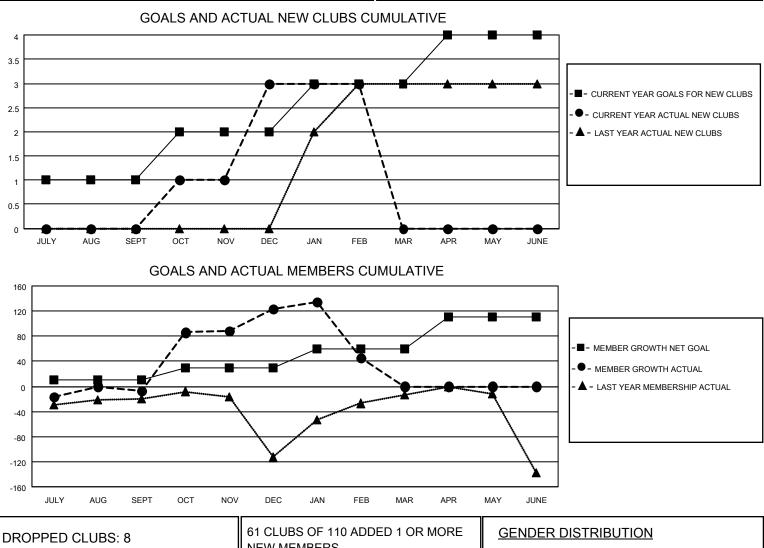

## LOCATION REP OF SRI LANKA

District 306 B2

Results as of: 2/28/2021

| Clubs                 |               |           |               | Members               |                        |                         |                                                    |  |
|-----------------------|---------------|-----------|---------------|-----------------------|------------------------|-------------------------|----------------------------------------------------|--|
| RESULTS FOR 2020-2021 |               |           |               | RESULTS FOR 2020-2021 |                        |                         |                                                    |  |
| QUARTER               | NEW CLUB GOAL | NEW CLUBS | DROPPED CLUBS | QUARTER MEME          | BER GROWTH NET<br>GOAL | MEMBER GROWTH<br>ACTUAL | DROPPED<br>MEMBERS ACTUAL<br>(including transfers) |  |
| JULY/AUG/SEPT         | 1             | 0         | 1             | JULY/AUG/SEPT         | 10                     | 54                      | 48                                                 |  |
| OCT/NOV/DEC           | 1             | 3         | 0             | OCT/NOV/DEC           | 20                     | 209                     | 74                                                 |  |
| JAN/FEB/MAR           | 1             | 0         | 7             | JAN/FEB/MAR           | 30                     | 38                      | 114                                                |  |
| APR/MAY/JUNE          | 1             | 0         | 0             | APR/MAY/JUNE          | 50                     | 0                       | 0                                                  |  |